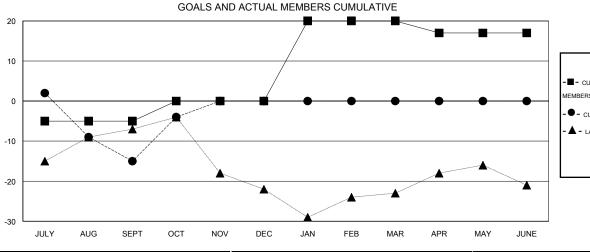

## **LOCATION NEW ZEALAND**

 $\mathsf{GMT}\;\mathsf{CA}\;7$ 

| Clubs                   |                  |           |                  |                  | Members                  |                    |                                     |                    |                  |
|-------------------------|------------------|-----------|------------------|------------------|--------------------------|--------------------|-------------------------------------|--------------------|------------------|
| RESULTS FOR 2016-2017   |                  |           |                  |                  | RESULTS FOR 2016-2017    |                    |                                     |                    |                  |
| QUARTER                 | NEW CLUB<br>GOAL | NEW CLUBS | DROPPED<br>CLUBS | NET<br>GAIN/LOSS | QUARTER                  | NEW MEMBER<br>GOAL | CHARTER AND<br>NEW MEMBERS<br>ADDED | DROPPED<br>MEMBERS | NET<br>GAIN/LOSS |
| JULY/AUG/SEPT           | 0                | 0         | 0                | 0                | JULY/AUG/SEPT            | -5                 | 26                                  | 41                 | -15              |
| OCT/NOV/DEC JAN/FEB/MAR | 0<br>1           | 0<br>0    | 0                | 0<br>0           | OCT/NOV/DEC  JAN/FEB/MAR | 5<br>20            | 21<br>0                             | 10<br>0            | 11<br>0          |
| APR/MAY/JUNE            | 0                | 0         | 0                | 0                | APR/MAY/JUNE             | -3                 | 0                                   | 0                  | 0                |

## GOALS AND ACTUAL NEW CLUBS CUMULATIVE

■ - CURRENT YEAR GOALS FOR NEW

- CURRENT YEAR ACTUAL MEMBERS

- ▲ - LAST YEAR ACTUAL MEMBERS

| DROPPED CLUBS: 0 |    |
|------------------|----|
| DROPPED MEMBERS  |    |
| DECEASED         | 3  |
| CLUB CANCELLED   | 0  |
| OTHER            | 48 |
| TOTAL            | 51 |